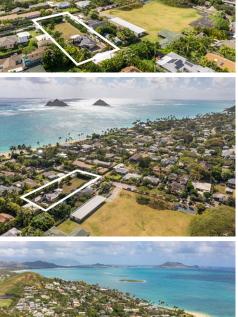

## 118 Kaiolena Dr, Kailua, HI 96734

- » MLS #: 202509384
- » Land | Lot: 16,125 ft<sup>2</sup>
- » More Info: dreamingbiginlanikai.com

Sherine Duncan (808) 554-2262 (Sherine's Contact #) Sherine@hawaiiluxhomes.com http://www.HawaiiLUXhomes.com HAWAII LUX exp Realty

eXp Realty 500 Ala Moana Blvd - Suite 400 Honolulu, HI 96813 (808) 554-2262

This massive 16,000+ square foot lot, located in Lanikai just 2 houses from the SANDY beach and 2 houses from the pain a PREMIUM location. It is completely level and has utilities. Here is your opportunity to build your absolute dream here next to the number one white sandy beach in the world and live your life in the iconic neighborhood of Lanikai. There is plans for a beautiful 2500 sq ft plantation style home included if desired. Of course, this property could meet ALL of your desires by building a much larger home, pool, gardens, guest cottage and more.