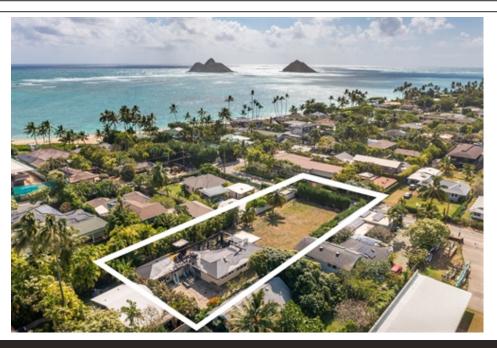

## 118 Kaiolena Dr, Kailua, HI 96734

- » MLS #: 202509384
- » Land | Lot: 16,125 ft<sup>2</sup>
- » More Info: dreamingbiginlanikai.com

Sherine Duncan (808) 554-2262 (Sherine's Contact #) Sherine@hawaiiluxhomes.com http://www.HawaiiLUXhomes.com HAWAII LUX exp Realty

eXp Realty 500 Ala Moana Blvd - Suite 400 Honolulu, HI 96813 (808) 554-2262

This massive 16,000+ square foot lot, located in Lanikai just 2 houses from the SANDY beach and 2 houses from the pain a PREMIUM location. It is completely level and has utilities. Here is your opportunity to build your absolute dream here next to the number one white sandy beach in the world and live your life in the iconic neighborhood of Lanikai. There is plans for a beautiful 2500 sq ft plantation style home included if desired. Of course, this property could meet ALL of your desires by building a much larger home, pool, gardens, guest cottage and more.